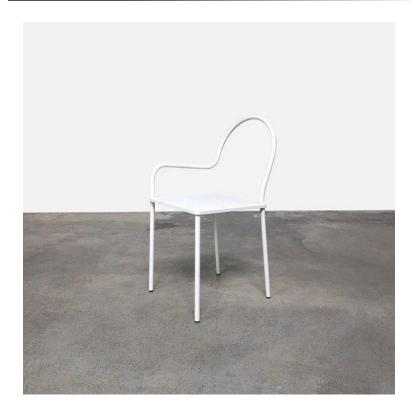

## Softer than Steel

"Softer than steel" is a poetic and delicate collection consisting of three benches, a chair, a collection of small tables, a coat stand and a range of shelves, created by the Japanese designer Nendo for Desalto. "A section of the bench has fl ipped up and turned into the backrest. Poles wrap around each other to become a coat stand. By adding flipped, bent and wrapped details to metal sheets and rods, the ordinarily hard metal gain new functionality and a light, fl exible feel, as though the metal has become paper or cloth" (Nendo).

Brand: **DESALTO**, MADE IN ITALY

Item type: Chair

Item code: 695.101/BI

Designer: Nendo

Top: Metal sheet and reinforcing rod steel legs in

Details: Matt White

Lacquer finish

Dimension: 40.5 x 50.5 x 44/79